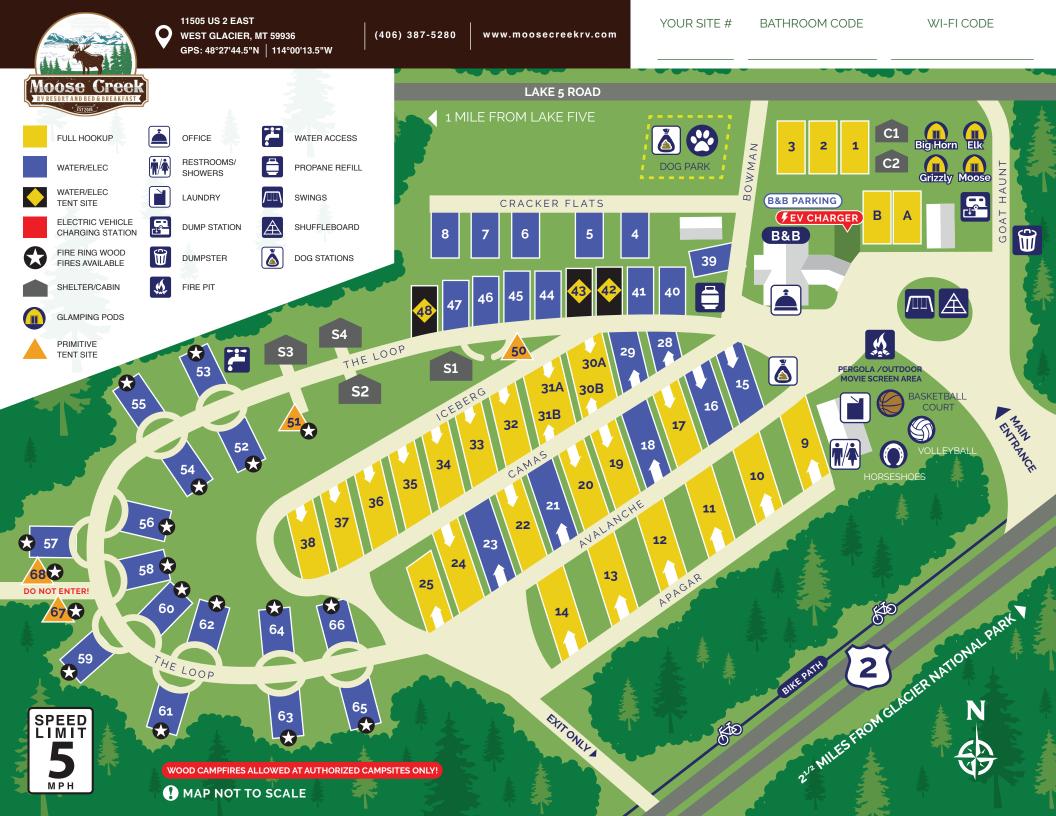

## **Rules and Regulations**

- Speed limit is 5 MPH. Please help us keep children safe by abiding by our speed limit. Speeders will be asked to leave without refund.
- · Please park in designated campsite or parking area.
- Generators are not allowed.
- Absolutely NO fireworks.
- No washing of RVs allowed on resort property.
- · No tents or rugs on the grass.
- Please wash dishes in camper or sink in laundry room. Do not wash dishes in bathrooms.
- Wood Campfires at authorized sites only (51-66). Propane fire pits only at remaining sites.
- Please keep pets on a leash, pick-up after them, and no excessive barking. If they disturb other guests you will be asked to leave without refund.
- No pets or smoking in Bed & Breakfast, Glamping Pods, Shelters, Bathrooms, Showers, Laundry and Office/Gift Shop.
- · Laundry room is located near the office. Change and laundry detergent is available in the office.
- Guests are responsible for the behavior of their children. All children under the age of 10 should be accompanied by an adult while in the laundry, restrooms, or gift shop.
- Tow Policy: We ask that our guests to be conscientious of their departure date and time. Failure to do so may result in RV being towed at owner's expense.